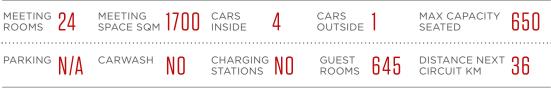

#### PARK PLAZA WESTMINSTER BRIDGE LONDON

| meeting 32<br>rooms 32 | meeting<br>space sqm 2 | 2356 | CARS<br>INSIDE       | 4   | CARS<br>OUTSIDE | 2    | MAX CAPACITY<br>SEATED      | 1400 |
|------------------------|------------------------|------|----------------------|-----|-----------------|------|-----------------------------|------|
| PARKING 2              | carwash N              | 10   | CHARGING<br>STATIONS | YES | GUEST<br>ROOMS  | 1019 | DISTANCE NEXT<br>CIRCUIT KM | 35   |