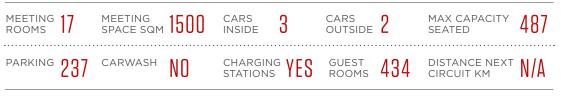

| Meeting<br>space sqm | Max.<br>capacity<br>(seated) | Cars<br>inside | Cars<br>outside | Parking | Carwash | Charging<br>station | Guest<br>rooms | Distance<br>next<br>circuit km |  |
|----------------------|------------------------------|----------------|-----------------|---------|---------|---------------------|----------------|--------------------------------|--|
| 530                  | 437                          | 4              | n/a             | 616     | no      | yes                 | 427            | 135                            |  |
| <br>1,200            | 300                          | 2              | 5               | 160     | no      | yes                 | 393            | 90                             |  |
| 1,500                | 487                          | 3              | 2               | 237     | no      | yes                 | 434            | n/a                            |  |
| 1,000                | 350                          | 1              | 2               | 12      | no      | yes                 | 266            | n/a                            |  |
| 1,100                | 400                          | 4              | 10              | 170     | yes     | yes                 | 250            | 5                              |  |
| <br>1,000            | 320                          | 5              | 60              | 240     | yes     | yes                 | 199            | 36                             |  |
| 1,650                | 888                          | 30             | 12              | 360     | yes     | no                  | 547            | 62                             |  |
| 4,200                | 550                          | 3              | n/a             | 40      | no      | no                  | 330            | 140                            |  |
| 2,600                | 708                          | 8              | 1               | 110     | yes     | yes                 | 476            | 26                             |  |
| 1,592                | 800                          | 8              | 100             | 200     | no      | yes                 | 342            | 26                             |  |
| <br>1,600            | 435                          | 7              | 40              | 140     | yes     | yes                 | 281            | 23                             |  |
|                      |                              |                |                 |         |         |                     |                |                                |  |