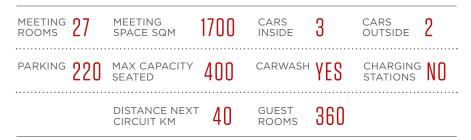

# NORTHERN EXPOSURE

As the only hotel linked directly to Manchester Airport terminals and the public transportation hub, this Radisson Blu Hotel makes travel simple and convenient for event guests traveling to experience your brand. The hotel is also close to motorways and the Manchester city centre, and sits 26 miles from the closest race circuit.

#### RADISSON BLU HOTEL MANCHESTER AIRPORT

LOCATION: AIRPORT

THE EDWARDIAN MANCHESTER, A RADISSON COLLECTION HOTEL

# A VINTAGE Classic

This award-winning five-star hotel is located inside Manchester's historic Free Trade Hall, one of the city's oldest and most iconic buildings. Twenty fullyequipped meeting rooms and a spectacular event venue can accommodate as many as 500 guests for automotive gatherings, exhibitions, and launches right in the city center