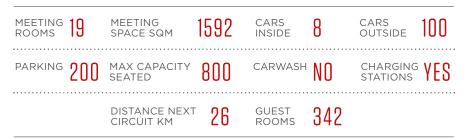

# BRINGING THE OUTDOORS

Boasting one of the largest venue spaces in the greater Amsterdam area, the Park Plaza Amsterdam Airport offers the perfect stage for vehicle presentations indoors and out. Here, 19 recently-redone meeting rooms are designed to reflect the hotel's green surroundings. Almost 1,600 square meters come matched to electric charging stations and enough space for presenting 8 cars indoors and 100 outdoors in the best light.

PARK PLAZA AMSTERDAM AIRPORT

LOCATION: AIRPORT

|                 |           |                                                      | Location | Meeting<br>rooms |
|-----------------|-----------|------------------------------------------------------|----------|------------------|
| Germany         | Berlin    | Radisson Blu Hotel, Berlin                           | City     | 15               |
| Germany         | Cologne   | Radisson Blu Hotel, Cologne                          | City     | 12               |
| Germany         | Frankfurt | Radisson Blu Hotel Frankfurt                         | City     | 17               |
| Germany         | Hamburg   | Radisson Blu Hotel, Hamburg Airport                  | Airport  | 14               |
| Germany         | Hannover  | Radisson Blu Hotel, Hannover                         | City     | 15               |
| Germany         | Karlsruhe | Radisson Blu Hotel, Karlsruhe                        | Suburban | 21               |
| Germany         | Radebeul  | Radisson Blu Park Hotel & Conference Center, Dresden | Suburban | 17               |
| Switzerland     | Zurich    | Radisson Blu Hotel, Zurich Airport                   | Airport  | 52               |
| The Netherlands | Amsterdam | Park Inn by Radisson Amsterdam City West             | City     | 20               |
| The Netherlands | Amsterdam | Park Plaza Amsterdam Airport                         | Airport  | 19               |
| The Netherlands | Amsterdam | Radisson Blu Hotel Amsterdam Airport, Schiphol       | Airport  | 19               |
|                 |           |                                                      |          |                  |