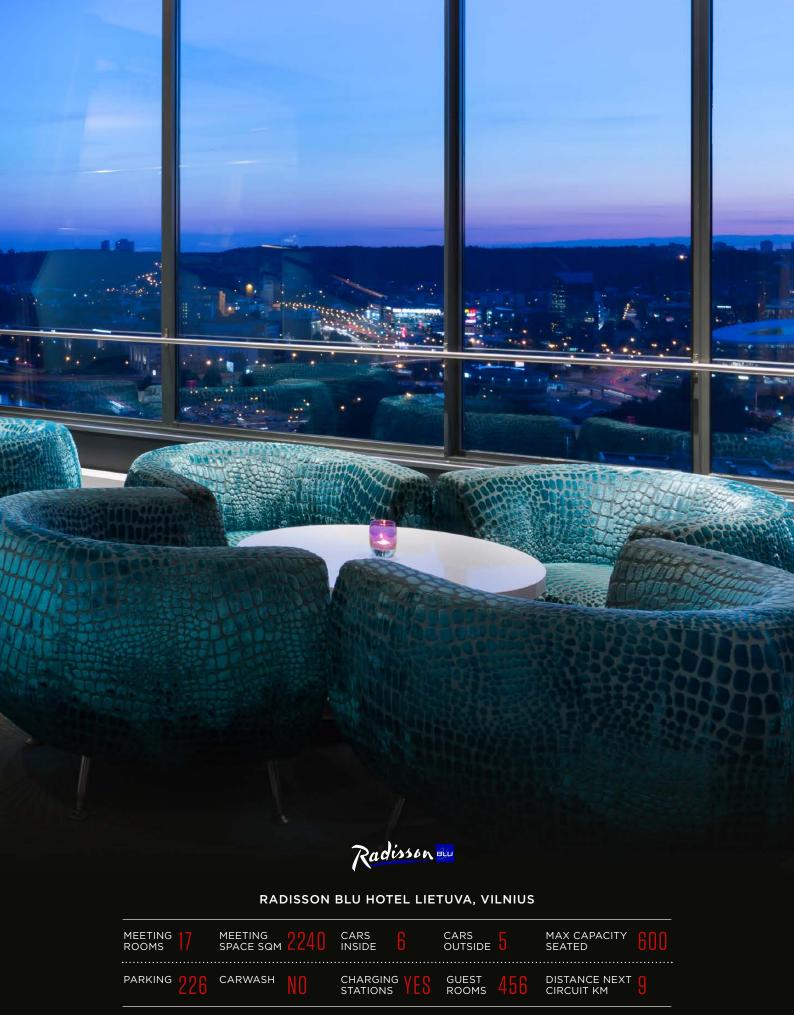

### EUROPE'S TECH CAPITAL

From the Valakampiu Ziedas race circuit just 9 kilometers away to the hotel's 22nd-floor Skybar with panoramic views of beautiful Vilnius, the Radisson Blu Hotel Lietuva offers easy-to-access features that complement the autophile lifestyle, all within the city centre.