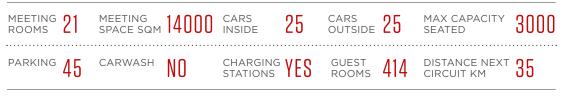

| Meeting<br>space sqm | Max.<br>capacity<br>(seated) | Cars<br>inside | Cars<br>outside | Parking | Carwash | Charging<br>station | Guest<br>rooms | Distance<br>next<br>circuit km |
|----------------------|------------------------------|----------------|-----------------|---------|---------|---------------------|----------------|--------------------------------|
| 1,424                | 1,100                        | 1              | 5               | 388     | no      | yes                 | 544            | 36                             |
| 2,080                | 1,600                        | 12             | 3               | 1,080   | no      | no                  | 234            | 43                             |
| 1,000                | 500                          | 2              | 2               | 70      | no      | no                  | 390            | n/a                            |
| 1,074                | 350                          | 2              | 19              | 419     | yes     | yes                 | 280            | 128                            |
| 1,500                | 250                          | 2              | 2               | 50      | no      | yes                 | 264            | 100                            |
| 953                  | 350                          | n/a            | 10              | 90      | no      | no                  | 349            | 100                            |
| 914                  | 320                          | 2              | 6               | 140     | no      | yes                 | 354            | 13.4                           |
| 2,060                | 800                          | 14             | 20              | 81      | yes     | yes                 | 571            | 9.2                            |
| 2,240                | 600                          | 6              | 5               | 226     | no      | yes                 | 456            | 9                              |
| 2,100                | 750                          | 1              | 4               | 90      | no      | no                  | 342            | n/a                            |
| 1,790                | 300                          | n/a            | n/a             | n/a     | no      | no                  | 300            | 0.1                            |
| 1,648                | 350                          | 1              | 5               | 200     | no      | yes                 | 500            | 0.1                            |
| 1,800                | 650                          | 4              | 6               | 179     | yes     | yes                 | 341            | 0.1                            |
| 1,800                | 1,095                        | 4              | n/a             | 88      | no      | yes                 | 678            | 22                             |
| 1,290                | 644                          | 2              | n/a             | 100     | no      | yes                 | 499            | 1                              |
| 1,077                | 600                          | n/a            | n/a             | 350     | yes     | no                  | 265            | n/a                            |
| 1,031                | 480                          | 6              | 6               | 65      | no      | yes                 | 355            | 5                              |
| 1,147                | 250                          | 1              | 50              | 240     | no      | yes                 | 339            | 5                              |
| 1,200                | 340                          | 10             | 70              | 230     | yes     | no                  | 193            | 30                             |
| 14,000               | 3,000                        | 25             | 25              | 45      | no      | yes                 | 414            | 35                             |