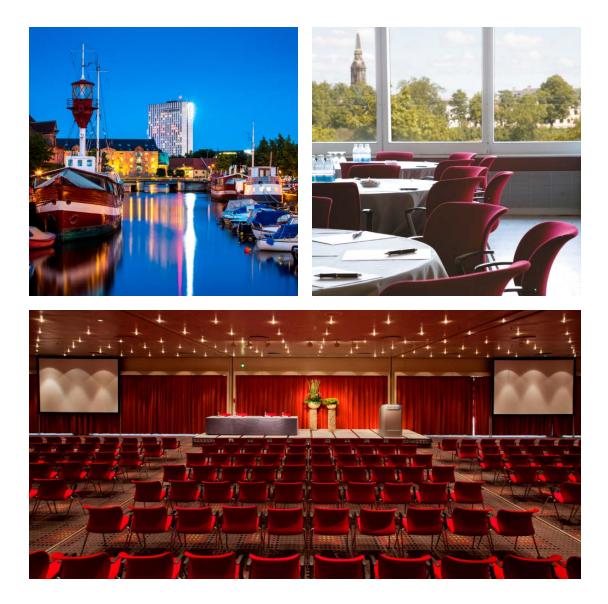

#### RADISSON BLU SCANDINAVIA HOTEL, COPENHAGEN

### DOWNTOWN DRAWS

On top of being walking distance from the Copenhagen city centre and a short drive from motorways, ring roads, the airport, and the Øresund Bridge to Sweden, the Radisson Blu Scandinavia Hotel, Copenhagen also offers a petrol station and car wash on the property and connects autophiles to the Sjællandsringen circuit just 36 kilometers away.