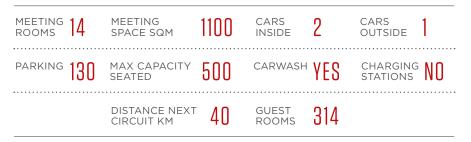

### GATEWAY TO The kingdom

From its central location in the heart of the capital of Saudi Arabia and 40 kilometers from the Riyadh Street Circuit, the Radisson Blu Hotel, Riyadh hosts an ideal ballroom for corporate events, with its 500-guest capacity and specialized reception, seating, and dining areas, all in addition to 14 distinct meeting rooms for events of any size.