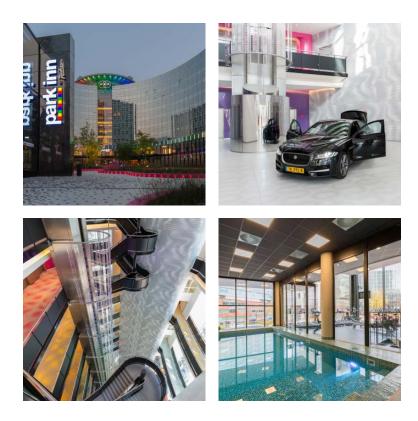

## WEST SIDE GLORY

In addition to electric vehicle charging stations and a car wash on-premises and room for an eight-car display inside the hotel for launch events, The Park Inn by Radisson Amsterdam City West also offers powerful branding possibilities so you can outfit the hotel with your company's branding. Continue your event experience with test drives on Amsterdam Ring Road and at Circuit Park Zandvoort, waiting 26 kilometers away.

# BRINGING THE OUTDOORS

Boasting one of the largest venue spaces in the greater Amsterdam area, the Park Plaza Amsterdam Airport offers the perfect stage for vehicle presentations indoors and out. Here, 19 recently-redone meeting rooms are designed to reflect the hotel's green surroundings. Almost 1,600 square meters come matched to electric charging stations and enough space for presenting 8 cars indoors and 100 outdoors in the best light.