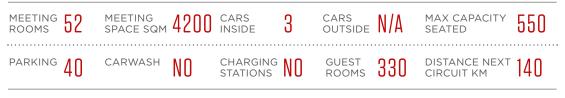

### **THE NEW** SWISS STANDARD

. . . . . . . . . . . .

With direct connections to airport terminals, easy access to roads and motorways via the Swiss highway system, and ample parking space at the airport, it's simple and convenient for your event guests to come and go from the Radisson Blu Hotel, Zurich Airport with ease.

Radisson 🔐

RADISSON BLU HOTEL, ZURICH AIRPORT

LOCATION: AIRPORT

PARK INN BY RADISSON AMSTERDAM CITY WEST

8

CHARGING YES

LOCATION: CITY

CARS OUTSIDE

CARS INSIDE

MEETING 20

parking 110

MEETING SPACE SQM 2600

CARWASH YES

MAX CAPACITY 708

GUEST 476 DISTANCE NEXT 26