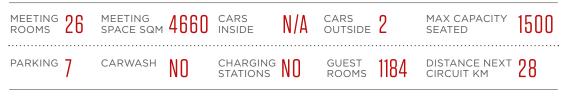

#### LILL JROPE S R R 8 C

N-1

I

| Meeting<br>space sqm | Max.<br>capacity<br>(seated) | Cars<br>inside | Cars<br>outside | Parking | Carwash | Charging<br>station | Guest<br>rooms | Distance<br>next<br>circuit km |
|----------------------|------------------------------|----------------|-----------------|---------|---------|---------------------|----------------|--------------------------------|
| 196                  | 200                          | 1              | 2               | 45      | no      | no                  | 142            | n/a                            |
| 806                  | 707                          | n/a            | 110             | 120     | no      | yes                 | 249            | 24                             |
| 2,198                | 1,200                        | 15             | 70              | 91      | no      | no                  | 181            | 1                              |
| 220                  | 250                          | n/a            | 11              | 60      | yes     | no                  | 391            | 3                              |
| 800                  | 1,000                        | n/a            | 4               | 90      | yes     | no                  | 379            | 15                             |
| 1,176                | 1,500                        | 1              | 50              | 100     | no      | no                  | 427            | 20                             |
| 420                  | 1,000                        | 11             | 3               | 430     | no      | no                  | 501            | 90                             |
| 2,300                | 1,000                        | 10             | 3               | 500     | no      | no                  | n/a            | 90                             |
| 150                  | 380                          | 1              | 1               | 40      | no      | no                  | 211            | 52                             |
| 10,000               | 1,500                        | 10             | 13              | 80      | no      | no                  | 508            | 2                              |
| 2,000                | 700                          | 6              | 15              | 263     | no      | no                  | 514            | 0.5                            |
| 349                  | 400                          | 1              | n/a             | 40      | no      | no                  | 181            | 52                             |
| 4,660                | 1,500                        | n/a            | 2               | 7       | no      | no                  | 1,184          | 28                             |
| 2,724                | 600                          | 5              | 2               | 200     | no      | no                  | 842            | 11                             |
| 985                  | 1,400                        | 2              | 13              | 759     | no      | no                  | 239            | n/a                            |
| 3,300                | 600                          | 3              | 5               | 180     | no      | no                  | 254            | 13                             |
| 1,189                | 600                          | n/a            | 10              | 160     | yes     | yes                 | 461            | n/a                            |
| 920                  | 450                          | 90             | 80              | 200     | no      | yes                 | 252            | 10                             |
| 412                  | 230                          | 3              | 10              | 10      | no      | yes                 | 254            | 18                             |
|                      |                              |                |                 |         |         |                     |                |                                |