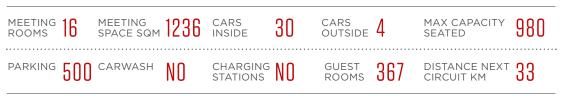

### GATEWAY TO The kingdom

From its central location in the heart of the capital of Saudi Arabia and 40 kilometers from the Riyadh Street Circuit, the Radisson Blu Hotel, Riyadh hosts an ideal ballroom for corporate events, with its 500-guest capacity and specialized reception, seating, and dining areas, all in addition to 14 distinct meeting rooms for events of any size.

RADISSON BLU HOTEL, RIYADH