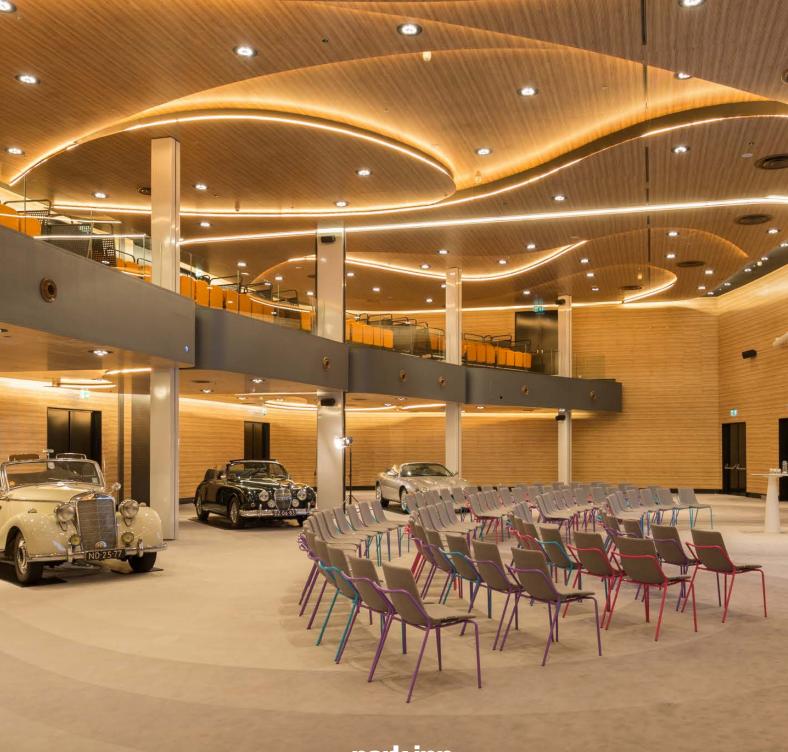

## WEST SIDE GLORY

In addition to electric vehicle charging stations and a car wash on-premises and room for an eight-car display inside the hotel for launch events, The Park Inn by Radisson Amsterdam City West also offers powerful branding possibilities so you can outfit the hotel with your company's branding. Continue your event experience with test drives on Amsterdam Ring Road and at Circuit Park Zandvoort, waiting 26 kilometers away.

# BRINGING THE OUTDOORS

Boasting one of the largest venue spaces in the greater Amsterdam area, the Park Plaza Amsterdam Airport offers the perfect stage for vehicle presentations indoors and out. Here, 19 recently-redone meeting rooms are designed to reflect the hotel's green surroundings. Almost 1,600 square meters come matched to electric charging stations and enough space for presenting 8 cars indoors and 100 outdoors in the best light.