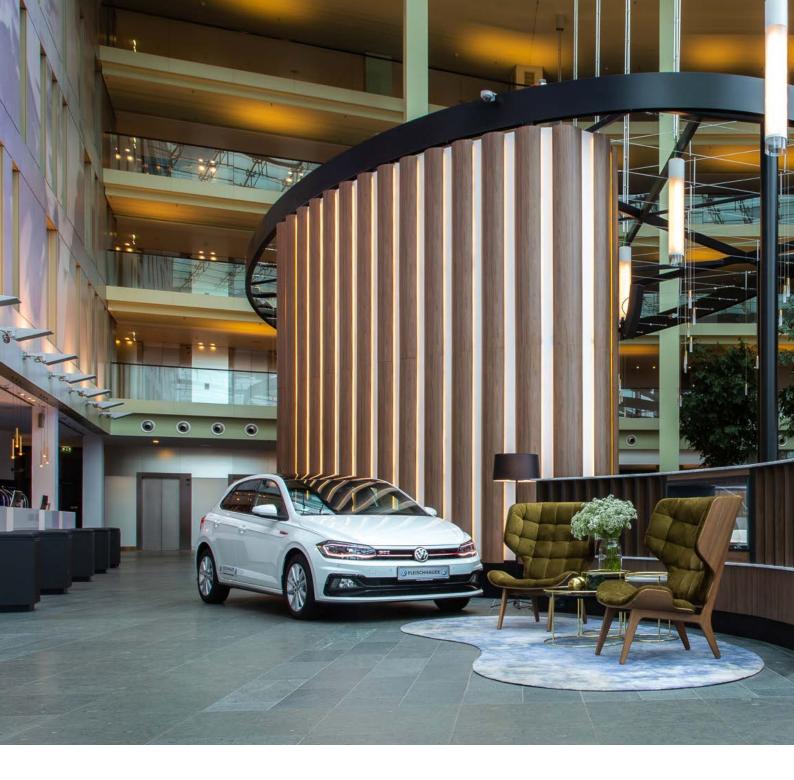

### ELECTRIC EVENTS

Right in the city centre, the Radisson Blu Hotel, Cologne offers a total 1200 square meters of meeting space, including 12 individual meeting rooms that can be adapted for various event types, in addition to electrical vehicle charging stations on the property and the Nuerburgring professional race track 90 kilometers away.