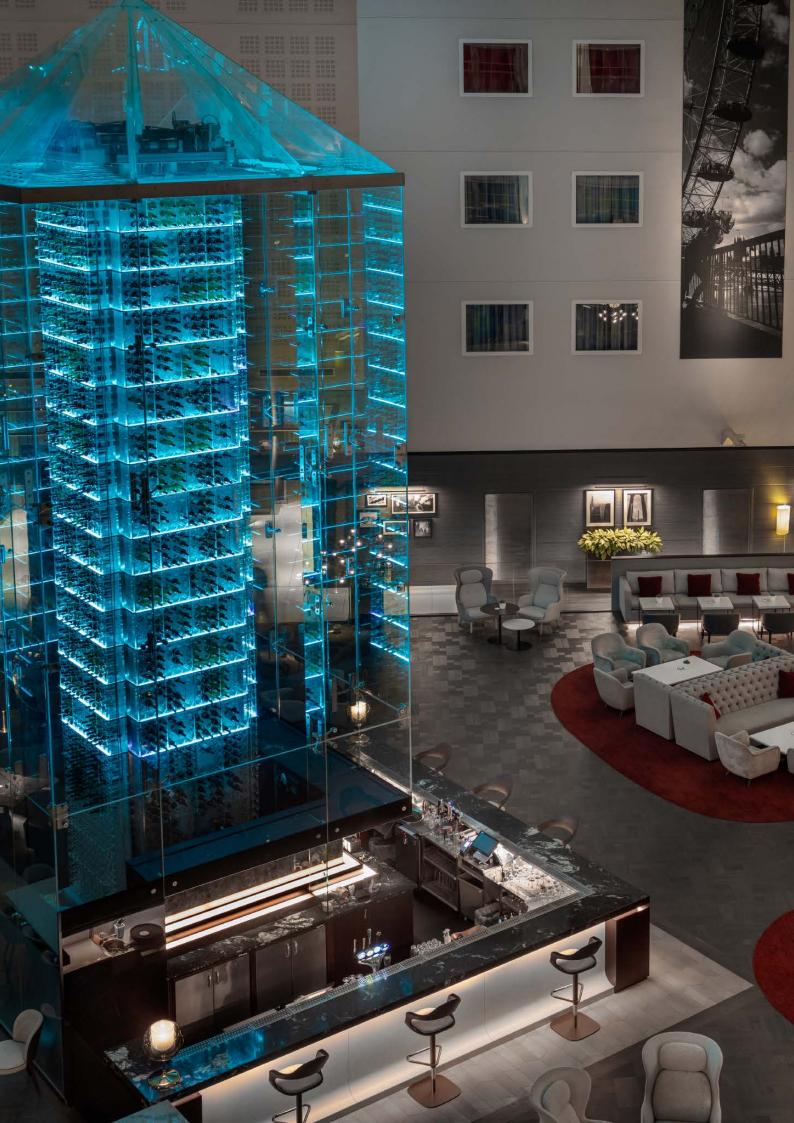

### STOCKHOLM WATERFRONT CONGRESS CENTRE

Radisson 📖

RADISSON BLU WATERFRONT HOTEL, STOCKHOLM & STOCKHOLM WATERFRONT CONGRESS CENTRE

### THE CITY on your doorstep

With a variety of flexible event spaces, the Radisson Blu Waterfront Hotel & Stockholm Waterfront Congress Centre offers endless possibilities for large exhibitions. And with the Arlanda test circuit 35 kilometers away, the hotel balances beauty and ease in a perfect setting for car shows and launches.