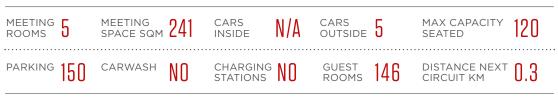

#### RADISSON BLU HOTEL, DUBAI DEIRA CREEK

MEETING<br/>ROOMS16MEETING<br/>SPACE SQM2060CARS<br/>INSIDE10CARS<br/>OUTSIDE1MAX CAPACITY<br/>SEATED800PARKING300CARWASHYESCHARGINGYESGUEST<br/>ROOMS288DISTANCE NEXT<br/>CIRCUIT KM33.5