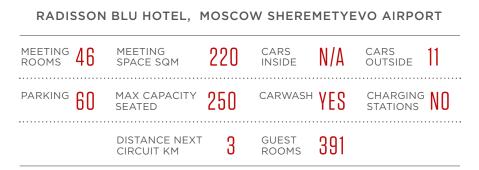

# DRIVE IN AND LIFT OFF

A direct connection between the Radisson Blu Hotel, Moscow Sheremetyevo Airport and the terminal makes it easy to welcome event attendees traveling to experience your brand. The hotel's panoramic views over active airport runways give a taste of travel's glory days, and when it's time for a test drive the M11 trassa and M10 trassa are just a few minutes away.