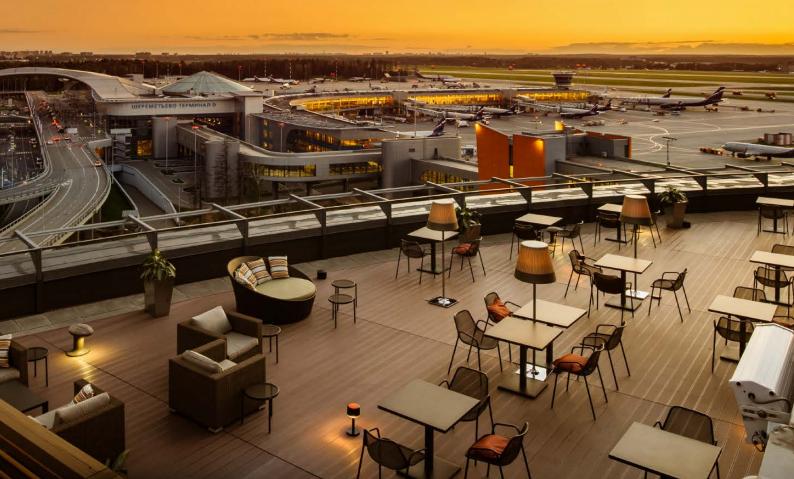

# DRIVE IN AND LIFT OFF

A direct connection between the Radisson Blu Hotel, Moscow Sheremetyevo Airport and the terminal makes it easy to welcome event attendees traveling to experience your brand. The hotel's panoramic views over active airport runways give a taste of travel's glory days, and when it's time for a test drive the M11 trassa and M10 trassa are just a few minutes away.