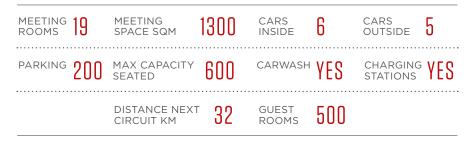

#### RADISSON BLU SCANDINAVIA HOTEL, OSLO

| meeting 17<br>rooms 17 | MEETING<br>SPACE SQM       | 1290 | CARS<br>INSIDE | 2    | CARS<br>OUTSIDE | N/A   |
|------------------------|----------------------------|------|----------------|------|-----------------|-------|
| parking 100            | MAX CAPACITY<br>SEATED     | 644  | CARWASH        | ' NO | CHARGINO        | ° YES |
|                        | DISTANCE NEX<br>CIRCUIT KM | т 1  | GUEST<br>ROOMS | 499  |                 |       |