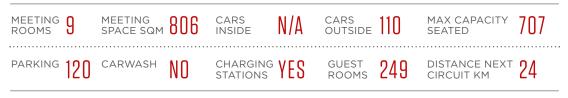

| Meeting<br>space sqm | Max.<br>capacity<br>(seated) | Cars<br>inside | Cars<br>outside | Parking | Carwash | Charging<br>station | Guest<br>rooms | Distance<br>next<br>circuit km |
|----------------------|------------------------------|----------------|-----------------|---------|---------|---------------------|----------------|--------------------------------|
| 1,236                | 980                          | 30             | 4               | 500     | no      | no                  | 367            | 33                             |
| 3,172                | 2,000                        | 50             | n/a             | 200     | no      | no                  | 262            | n/a                            |
| 1,418                | 600                          | n/a            | 20              | 350     | no      | no                  | 271            | n/a                            |
| 1,031                | 700                          | n/a            | 30              | 150     | yes     | no                  | 173            | 1                              |
| 563                  | 200                          | n/a            | 10              | 150     | no      | no                  | 170            | 4.8                            |
| 794                  | 300                          | n/a            | 5               | 200     | no      | no                  | 231            | 4                              |
| 1,033                | 700                          | 20             | n/a             | 300     | no      | no                  | 179            | n/a                            |
| 660                  | 550                          | n/a            | n/a             | 240     | no      | no                  | 553            | n/a                            |
| 32,000               | 6,000                        | 100            | 30              | 600     | no      | yes                 | 291            | n/a                            |
| 620                  | 350                          | n/a            | 4               | 200     | no      | no                  | 305            | 40                             |
| 1,100                | 500                          | 2              | 1               | 130     | yes     | no                  | 314            | 40                             |
| 435                  | 280                          | 1              | 2               | 600     | no      | yes                 | 397            | 1                              |
| 241                  | 120                          | n/a            | 5               | 150     | no      | no                  | 146            | 0.3                            |
| 2,060                | 800                          | 10             | 1               | 300     | yes     | yes                 | 288            | 33.5                           |
| 880                  | 688                          | 3              | 15              | 200     | no      | yes                 | 171            | 23                             |
| 1,300                | 800                          | 3              | 2               | 200     | yes     | no                  | 304            | 0.2                            |
|                      |                              |                |                 |         |         |                     |                |                                |