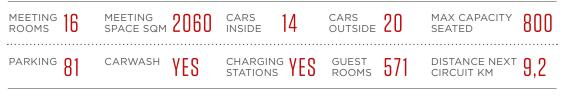

### EUROPE'S TECH CAPITAL

From the Valakampiu Ziedas race circuit just 9 kilometers away to the hotel's 22nd-floor Skybar with panoramic views of beautiful Vilnius, the Radisson Blu Hotel Lietuva offers easy-to-access features that complement the autophile lifestyle, all within the city centre.

| Meeting<br>space sqm | Max.<br>capacity<br>(seated) | Cars<br>inside | Cars<br>outside | Parking | Carwash | Charging<br>station | Guest<br>rooms | Distance<br>next<br>circuit km |
|----------------------|------------------------------|----------------|-----------------|---------|---------|---------------------|----------------|--------------------------------|
| 1,424                | 1,100                        | 1              | 5               | 388     | no      | yes                 | 544            | 36                             |
| 2,080                | 1,600                        | 12             | 3               | 1,080   | no      | no                  | 234            | 43                             |
| 1,000                | 500                          | 2              | 2               | 70      | no      | no                  | 390            | n/a                            |
| 1,074                | 350                          | 2              | 19              | 419     | yes     | yes                 | 280            | 128                            |
| 1,500                | 250                          | 2              | 2               | 50      | no      | yes                 | 264            | 100                            |
| 953                  | 350                          | n/a            | 10              | 90      | no      | no                  | 349            | 100                            |
| 914                  | 320                          | 2              | 6               | 140     | no      | yes                 | 354            | 13.4                           |
| 2,060                | 800                          | 14             | 20              | 81      | yes     | yes                 | 571            | 9.2                            |
| 2,240                | 600                          | 6              | 5               | 226     | no      | yes                 | 456            | 9                              |
| 2,100                | 750                          | 1              | 4               | 90      | no      | no                  | 342            | n/a                            |
| 1,790                | 300                          | n/a            | n/a             | n/a     | no      | no                  | 300            | 0.1                            |
| 1,648                | 350                          | 1              | 5               | 200     | no      | yes                 | 500            | 0.1                            |
| 1,800                | 650                          | 4              | 6               | 179     | yes     | yes                 | 341            | 0.1                            |
| 1,800                | 1,095                        | 4              | n/a             | 88      | no      | yes                 | 678            | 22                             |
| 1,290                | 644                          | 2              | n/a             | 100     | no      | yes                 | 499            | 1                              |
| 1,077                | 600                          | n/a            | n/a             | 350     | yes     | no                  | 265            | n/a                            |
| 1,031                | 480                          | 6              | 6               | 65      | no      | yes                 | 355            | 5                              |
| 1,147                | 250                          | 1              | 50              | 240     | no      | yes                 | 339            | 5                              |
| 1,200                | 340                          | 10             | 70              | 230     | yes     | no                  | 193            | 30                             |
| 14,000               | 3,000                        | 25             | 25              | 45      | no      | yes                 | 414            | 35                             |