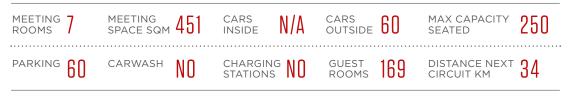

### UNITED KINGDOM & IRELAND

| Meeting<br>space sqm | Max.<br>capacity<br>(seated) | Cars<br>inside | Cars<br>outside | Parking | Carwash | Charging<br>station | Guest<br>rooms | Distance<br>next<br>circuit km |   |
|----------------------|------------------------------|----------------|-----------------|---------|---------|---------------------|----------------|--------------------------------|---|
| 9,801                | 500                          | n/a            | 2               | 300     | yes     | no                  | 126            | 17.3                           | _ |
| 793                  | 350                          | 6              | 20              | 220     | yes     | yes                 | 151            | 50                             |   |
| 1,031                | 750                          | n/a            | n/a             | 320     | yes     | yes                 | 132            | 110                            |   |
| 479                  | 400                          | 1              | 2               | 350     | yes     | no                  | 218            | 5                              |   |
| 1,611                | 800                          | n/a            | 5               | n/a     | no      | no                  | 247            | 66                             |   |
| 1,940                | 700                          | 5              | 1               | 476     | yes     | yes                 | 895            | 90                             |   |
| 1,700                | 650                          | 4              | 1               | n/a     | no      | no                  | 645            | 36                             |   |
| 1,673                | 550                          | 11             | 1               | 10      | no      | no                  | 299            | 35                             |   |
| 2,356                | 1,400                        | 4              | 2               | 2       | no      | yes                 | 1,019          | 35                             |   |
| 3,000                | ) 700                        | 1              | 550             | 550     | No      | yes                 | 464            | 60                             |   |
| 451                  | 250                          | n/a            | 60              | 60      | No      | no                  | 169            | 34                             |   |
| 1,300                | 600                          | 6              | 5               | 200     | yes     | yes                 | 500            | 32                             |   |
| 1,700                | 400                          | 3              | 2               | 220     | yes     | no                  | 360            | 40                             |   |
| 1,666                | 400                          | 1              | n/a             | n/a     | No      | yes                 | 263            | 40                             |   |
| 881                  | 600                          | 4              | 5               | 160     | yes     | no                  | 146            | 25                             |   |
|                      |                              |                |                 |         |         |                     |                |                                |   |