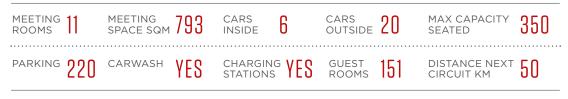

## COUNTRY CARSHOW

The Radisson Blu St. Helens Hotel, Dublin is a unique and historic venue with room for car exhibitions both inside and in front of the hotel, with the property's beautifully manicured gardens as a lush setting for automotive events. The hotel is easily accessible from Dublin, and 33 miles from the nearest race circuit.