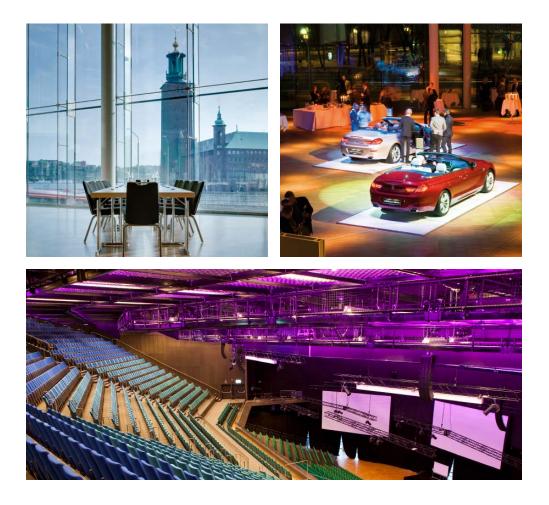

### STOCKHOLM WATERFRONT CONGRESS CENTRE

Radisson 📖

RADISSON BLU WATERFRONT HOTEL, STOCKHOLM & STOCKHOLM WATERFRONT CONGRESS CENTRE

### THE CITY on your doorstep

With a variety of flexible event spaces, the Radisson Blu Waterfront Hotel & Stockholm Waterfront Congress Centre offers endless possibilities for large exhibitions. And with the Arlanda test circuit 35 kilometers away, the hotel balances beauty and ease in a perfect setting for car shows and launches.