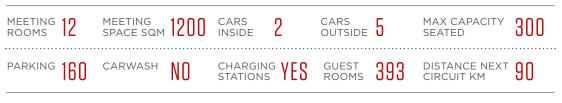

### ELECTRIC EVENTS

Right in the city centre, the Radisson Blu Hotel, Cologne offers a total 1200 square meters of meeting space, including 12 individual meeting rooms that can be adapted for various event types, in addition to electrical vehicle charging stations on the property and the Nuerburgring professional race track 90 kilometers away.