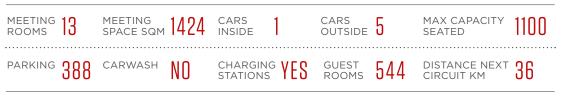

### DOWNTOWN DRAWS

On top of being walking distance from the Copenhagen city centre and a short drive from motorways, ring roads, the airport, and the Øresund Bridge to Sweden, the Radisson Blu Scandinavia Hotel, Copenhagen also offers a petrol station and car wash on the property and connects autophiles to the Sjællandsringen circuit just 36 kilometers away.

| Meeting<br>space sqm | Max.<br>capacity<br>(seated) | Cars<br>inside | Cars<br>outside | Parking | Carwash | Charging<br>station | Guest<br>rooms | Distance<br>next<br>circuit km |
|----------------------|------------------------------|----------------|-----------------|---------|---------|---------------------|----------------|--------------------------------|
| 1,424                | 1,100                        | 1              | 5               | 388     | no      | yes                 | 544            | 36                             |
| 2,080                | 1,600                        | 12             | 3               | 1,080   | no      | no                  | 234            | 43                             |
| 1,000                | 500                          | 2              | 2               | 70      | no      | no                  | 390            | n/a                            |
| 1,074                | 350                          | 2              | 19              | 419     | yes     | yes                 | 280            | 128                            |
| 1,500                | 250                          | 2              | 2               | 50      | no      | yes                 | 264            | 100                            |
| 953                  | 350                          | n/a            | 10              | 90      | no      | no                  | 349            | 100                            |
| 914                  | 320                          | 2              | 6               | 140     | no      | yes                 | 354            | 13.4                           |
| 2,060                | 800                          | 14             | 20              | 81      | yes     | yes                 | 571            | 9.2                            |
| 2,240                | 600                          | 6              | 5               | 226     | no      | yes                 | 456            | 9                              |
| 2,100                | 750                          | 1              | 4               | 90      | no      | no                  | 342            | n/a                            |
| 1,790                | 300                          | n/a            | n/a             | n/a     | no      | no                  | 300            | 0.1                            |
| 1,648                | 350                          | 1              | 5               | 200     | no      | yes                 | 500            | 0.1                            |
| 1,800                | 650                          | 4              | 6               | 179     | yes     | yes                 | 341            | 0.1                            |
| 1,800                | 1,095                        | 4              | n/a             | 88      | no      | yes                 | 678            | 22                             |
| 1,290                | 644                          | 2              | n/a             | 100     | no      | yes                 | 499            | 1                              |
| 1,077                | 600                          | n/a            | n/a             | 350     | yes     | no                  | 265            | n/a                            |
| 1,031                | 480                          | 6              | 6               | 65      | no      | yes                 | 355            | 5                              |
| 1,147                | 250                          | 1              | 50              | 240     | no      | yes                 | 339            | 5                              |
| 1,200                | 340                          | 10             | 70              | 230     | yes     | no                  | 193            | 30                             |
| 14,000               | 3,000                        | 25             | 25              | 45      | no      | yes                 | 414            | 35                             |