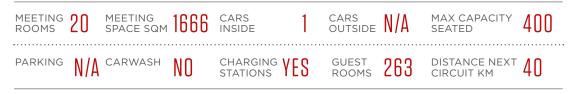

# A VINTAGE Classic

This award-winning five-star hotel is located inside Manchester's historic Free Trade Hall, one of the city's oldest and most iconic buildings. Twenty fullyequipped meeting rooms and a spectacular event venue can accommodate as many as 500 guests for automotive gatherings, exhibitions, and launches right in the city center

### UNITED KINGDOM & IRELAND

| Meeting<br>space sqm | Max.<br>capacity<br>(seated) | Cars<br>inside | Cars<br>outside | Parking | Carwash | Charging<br>station | Guest<br>rooms | Distance<br>next<br>circuit km |   |
|----------------------|------------------------------|----------------|-----------------|---------|---------|---------------------|----------------|--------------------------------|---|
| 9,801                | 500                          | n/a            | 2               | 300     | yes     | no                  | 126            | 17.3                           | _ |
| 793                  | 350                          | 6              | 20              | 220     | yes     | yes                 | 151            | 50                             |   |
| 1,031                | 750                          | n/a            | n/a             | 320     | yes     | yes                 | 132            | 110                            |   |
| 479                  | 400                          | 1              | 2               | 350     | yes     | no                  | 218            | 5                              |   |
| 1,611                | 800                          | n/a            | 5               | n/a     | no      | no                  | 247            | 66                             |   |
| 1,940                | 700                          | 5              | 1               | 476     | yes     | yes                 | 895            | 90                             |   |
| 1,700                | 650                          | 4              | 1               | n/a     | no      | no                  | 645            | 36                             |   |
| 1,673                | 550                          | 11             | 1               | 10      | no      | no                  | 299            | 35                             |   |
| 2,356                | 1,400                        | 4              | 2               | 2       | no      | yes                 | 1,019          | 35                             |   |
| 3,000                | ) 700                        | 1              | 550             | 550     | No      | yes                 | 464            | 60                             |   |
| 451                  | 250                          | n/a            | 60              | 60      | No      | no                  | 169            | 34                             |   |
| 1,300                | 600                          | 6              | 5               | 200     | yes     | yes                 | 500            | 32                             |   |
| 1,700                | 400                          | 3              | 2               | 220     | yes     | no                  | 360            | 40                             |   |
| 1,666                | 400                          | 1              | n/a             | n/a     | No      | yes                 | 263            | 40                             |   |
| 881                  | 600                          | 4              | 5               | 160     | yes     | no                  | 146            | 25                             |   |
|                      |                              |                |                 |         |         |                     |                |                                |   |